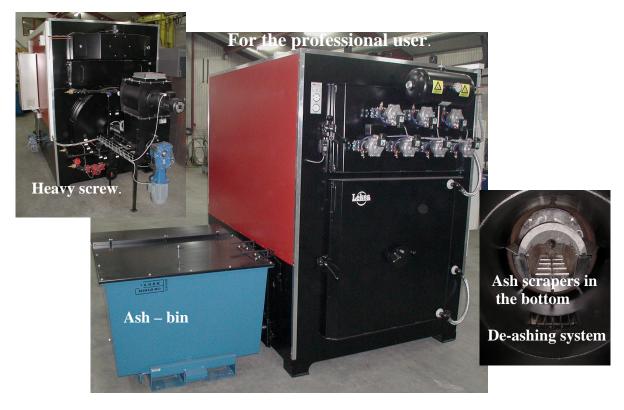

## The DTAK Boiler:

- Heavy and service minded, three draft boiler = high efficiency.
- Window in the front door, you can see the combustion with your eyes.
- Automatic cleaning type chock blast, of the horizontal smoke inside gas pipes.
- Automatic de-ashing system to a container or--.

## **Burner:**

- -Water-cooling overall, cool down the clinkers.
- -Ceramical top, brings a higher combustion temperature.
- -The combustion air can be regulated in zones, acc the fuel = optimal combustion.
- -Ash scrapers in the bottom of the water-cooled burner, takes the ashes out to the automatic de-ashing system.